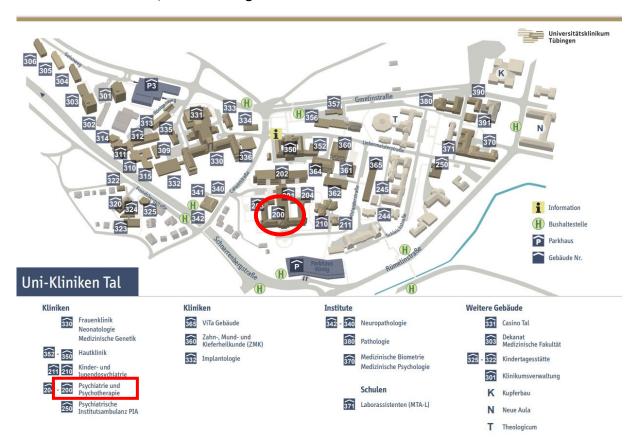

## Directions to Professor Tobias Hauser's Developmental Computational Psychiatry research group

Address: Calwerstr. 14, 72076 Tübingen

 $\label{thm:map:continuous} \mbox{Map of the Uni-Kliniken Tal campus.}$ 