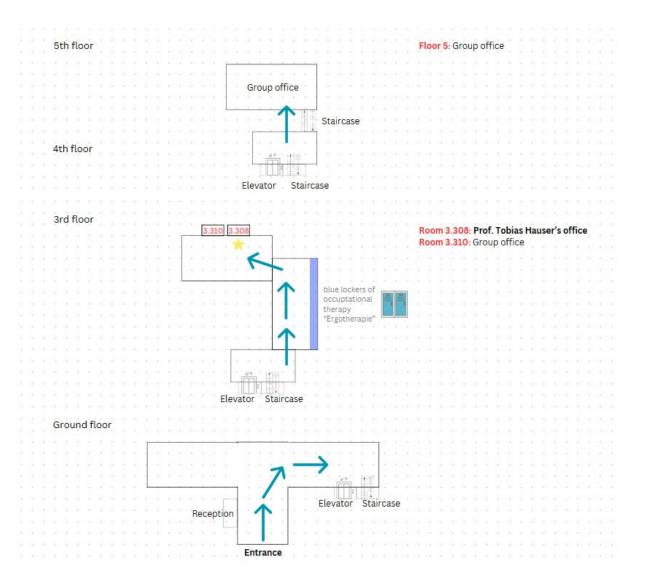

## In the Psychiatry and Psychotherapy building:

- At the entrance to the psychiatric ward, pass the reception and then turn right.
- o Follow the long corridor until the elevator and stairs are visible on the right.
- o Take the elevator or stairs to the 3rd floor.
- o Follow the corridor with the blue lockers (past the occupational therapy, in German "Ergotherapie").
- o At the end of the corridor turn left.
- o The 2nd door labelled "Prof. Tobias Hauser" is his office (room 3.308).